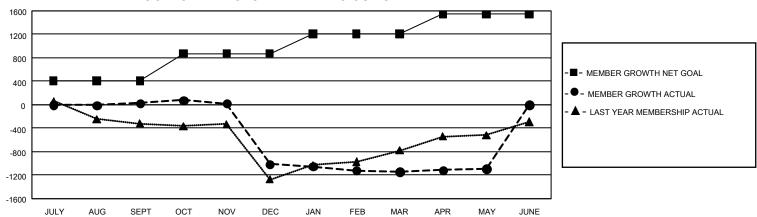

## GOALS AND ACTUAL MEMBERS CUMULATIVE

| DROPPED CLUBS: 40 |       | 370 CLUBS OF 829 ADDED 1<br>OR MORE NEW MEMBERS | GENDER DISTRIBUTION                  |                |  |
|-------------------|-------|-------------------------------------------------|--------------------------------------|----------------|--|
|                   |       |                                                 | MALE                                 | 8,310 (49.42%) |  |
|                   |       |                                                 | FEMALE                               | 8,497 (50.54%) |  |
| DROPPED MEMBERS   |       |                                                 | NON BINARY                           | 0 (0.00%)      |  |
| DECEASED          | 124   |                                                 | PREFER NOT TO ANSWER                 | 7 (0.04%)      |  |
| CLUB CANCELLED    | 466   |                                                 | TOTAL FAMILY UNIT MEMBERS            | 6,803          |  |
| OTHER             | 2,056 | CLICK HERE FOR                                  | ,                                    |                |  |
| TOTAL             | 2,646 | CUMULATIVE MEMBERSHIP DATA                      | FAMILY MEMBERS PAYING HALF DUES 4,05 |                |  |

## GMT Constitutional Area 3, Group C

REPORT DOES NOT INCLUDE CLUBS IN UNDISTRICTED AREAS.

| Clubs                 |               |           |               | Members               |                         |                         |                                                    |
|-----------------------|---------------|-----------|---------------|-----------------------|-------------------------|-------------------------|----------------------------------------------------|
| RESULTS FOR 2022-2023 |               |           |               | RESULTS FOR 2022-2023 |                         |                         |                                                    |
| QUARTER               | NEW CLUB GOAL | NEW CLUBS | DROPPED CLUBS | QUARTER MEN           | MBER GROWTH NET<br>GOAL | MEMBER GROWTH<br>ACTUAL | DROPPED MEMBERS<br>ACTUAL (including<br>transfers) |
| JULY/AUG/SEPT         | 36            | 2         | 7             | JULY/AUG/SEPT         | 410                     | 577                     | 467                                                |
| OCT/NOV/DEC           | 45            | 8         | 20            | OCT/NOV/DEC           | 463                     | 484                     | 1,482                                              |
| JAN/FEB/MAR           | 45            | 1         | 11            | JAN/FEB/MAR           | 336                     | 327                     | 397                                                |
| APR/MAY/JUNE          | 48            | 4         | 2             | APR/MAY/JUNE          | 332                     | 376                     | 300                                                |