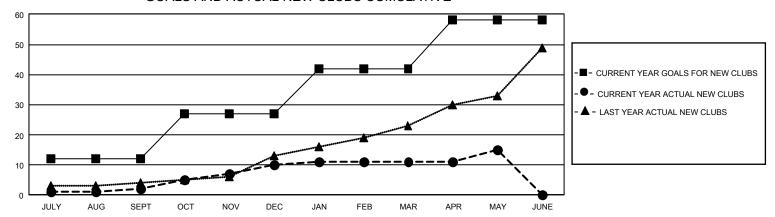

## GOALS AND ACTUAL NEW CLUBS CUMULATIVE

## GMT Constitutional Area 3, Group C

REPORT DOES NOT INCLUDE CLUBS IN UNDISTRICTED AREAS.

| Clubs                 |               |           |               | Members               |                         |                         |                                                    |
|-----------------------|---------------|-----------|---------------|-----------------------|-------------------------|-------------------------|----------------------------------------------------|
| RESULTS FOR 2022-2023 |               |           |               | RESULTS FOR 2022-2023 |                         |                         |                                                    |
| QUARTER               | NEW CLUB GOAL | NEW CLUBS | DROPPED CLUBS | QUARTER MEN           | MBER GROWTH NET<br>GOAL | MEMBER GROWTH<br>ACTUAL | DROPPED MEMBERS<br>ACTUAL (including<br>transfers) |
| JULY/AUG/SEPT         | 36            | 2         | 7             | JULY/AUG/SEPT         | 410                     | 577                     | 467                                                |
| OCT/NOV/DEC           | 45            | 8         | 20            | OCT/NOV/DEC           | 463                     | 484                     | 1,482                                              |
| JAN/FEB/MAR           | 45            | 1         | 11            | JAN/FEB/MAR           | 336                     | 327                     | 397                                                |
| APR/MAY/JUNE          | 48            | 4         | 2             | APR/MAY/JUNE          | 332                     | 376                     | 300                                                |